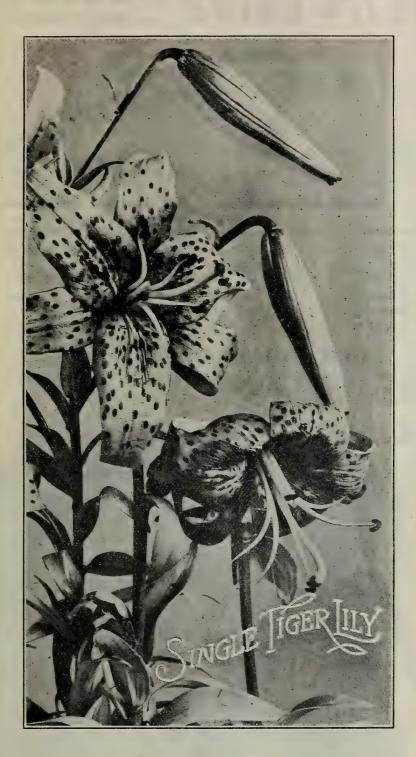

5      | 1.50   | 10.00  | 90.00   |
| Monster Bull's | 25      | 2.50   | 17.50  | 150.00  |

Speciosum Album (Japan Lily). The best late flowering pure white hardy garden lily of easy culture. The slender graceful stems and foliage are set off to wonderful advantage by the glistening pure white blooms clustered from 6 to 10 around the stem; the petals recurve and show the prominent red piston in the centre; height, 4 feet; blooms August and September.

(Ready in October).

Speciosum Rubrum or Roseum (Japan). Delicate pink, almost white, spotted red; one of the old garden favorites; very hardy; height, 3 feet; flowers in August and September.

Large bulbs, 15c. each; doz., \$1.50; \$10.00 per 100.

Mammoth bulbs, 25c. each; doz., \$2.50; \$15.00 per 100.

# MICHELL'S HARDY GARDEN LILIES



### **OLD FASHIONED TIGER LILIES**

The improved Tiger Lily, one of the hardiest in cultivation, which succeeds and increases in all climates; splendid for naturalizing in groups and around shrubbery. The orange blossoms are heavily spotted maroon and borne in clusters of from 4 to 10 blooms on a straight heavy stalk, often 5 feet in height. Deep purple seed pods form on the axils of the leaves; blooms in July.

**Tigrinum Splendens Simplex.** Mammoth bulbs grown in Japan, 10c. each; doz., \$1.00; \$7.50 per 100.

**Tigrinum Splendens** (Flore Pleno). A double form of the above, retaining its flower longer, otherwise is as above. Mammoth bulbs grown in Japan, 15c. each; doz., \$1.50; \$10.00 per 100.

| Canadensis (Canadian Bellflower Lily). Easily cultivated and multiplies readily; brig